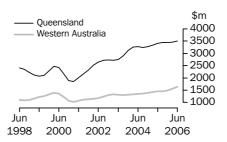

QUEENSLAND, WESTERN AUSTRALIA

The trend estimate of the total value of building work done in Queensland is now showing rises in the last two quarters. The total value of building work done in Western Australia shows eleven consecutive quarters of growth.