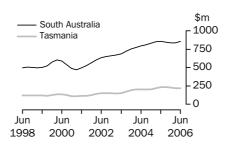

SOUTH AUSTRALIA, TASMANIA

The trend estimate of the total value of building work done in South Australia is now showing rises for the last two quarters. The total value of building work done in Tasmania has fallen in the last three quarters.