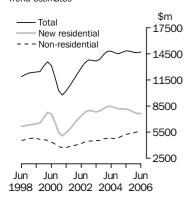

#### TREND ESTIMATES

NEW SOUTH WALES, VICTORIA

The trend estimate of the total value of building work done in New South Wales has been in decline since March 2004. The total value of building work done shows falls for the last four quarters in Victoria.