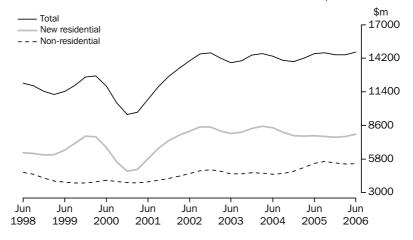

### VALUE OF WORK DONE, VOLUME TERMS

#### TREND ESTIMATES

- The trend estimate of the value of total building work done rose 0.8% in the June quarter 2006.
- The value of new residential building work fell 0.5% in the latest quarter. New houses fell 0.7%, and new other residential buildings fell 0.1%. Alterations and additions fell 0.8% while non-residential work done in the quarter rose 2.7%.

#### SEASONALLY ADJUSTED ESTIMATES

- The seasonally adjusted June quarter estimate of work done is up 4.3%, to \$15,023.0m, on the revised March quarter estimate.
- New residential work rose 3.3%, to \$7,785.4m. Work on new houses rose 2.7%, to \$5,187.3m, while new other residential building work rose 4.7%, to \$2,598.2m. Alterations and additions rose 7.0%, to \$1,434.5m. Non-residential work done in the quarter rose 5.0%, to \$5,803.0m.