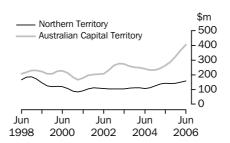

NORTHERN TERRITORY, AUSTRALIAN CAPITAL TERRITORY

The trend estimate of the total value of building work done in the Northern Territory is now showing three quarters of growth. The Australian Capital Territory shows strong growth for the past six quarters.